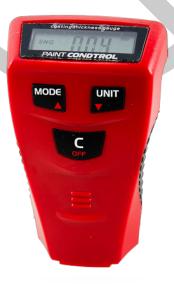

#### **Features**

Measures the thickness of paint on ferrous and non-ferrous metals with direct on-screen display.

Single or continuous measurement modes for taking measurements without removing the device from the surface.

3 options for calibrating the device prior to use: basic calibration using the 2 calibration plates provided, zero point calibration or 2 point calibration.

3 units of measurement: ?m, mil and mm.

LCD display.

Charge level indicator.