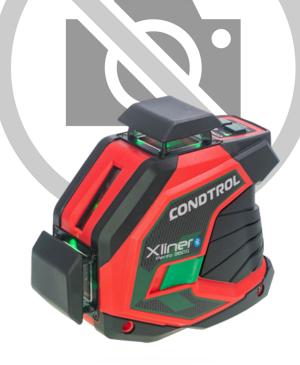

## Green laser level

#### **Features**

- 1 horizontal 360° green line and 2 vertical green lines (including one 360°) + plumb point on the floor.
- Lines operate independently.
- 2 operating modes: automatic and manual.
- Can be used with a receiver (optional).
- 1/4" thread and 5/8" thread for use with a tripod.
- Option to attach by screw to wall using slot on rear of casing.
- Bluetooth for remote control via your smartphone ("XLINER Remote" application free to download from the App Store or Google Play).

### **Product features:**

| New:                            | Yes                           |
|---------------------------------|-------------------------------|
| Laser Colour Feature :          | Green                         |
| Range:                          | 40 m                          |
| Range with Receiver Feature :   | 80 m                          |
| Accuracy Feature :              | ± 0,2 mm/m                    |
| Automatic leveling range :      | ± 3,5°                        |
| Laser Feature :                 | 515 nm, inf.1 mW, class II    |
| Autonomy Feature :              | 8 h                           |
| Ingress Protection Feature :    | IP54                          |
| Bluetooth Feature :             | Yes                           |
| Power Supply Feature :          | 7,4 V 2600 mAh Li-ion battery |
| Operating Temperature Feature : | -10 °C +50 °C                 |
| Storage Temperature Feature :   | -20 °C +70 °C                 |
| Dimensions Feature :            | 155 x 85 x 132 mm             |
| Weight Feature :                | 630 g                         |
| Ref. Feature :                  | C12158                        |
| EAN Code Feature :              | 4620752696595                 |
| Warranty Feature :              | 2+1 years                     |