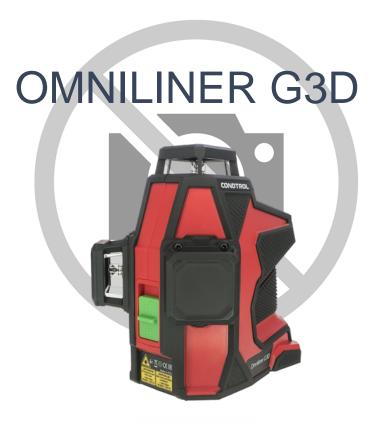

## **Product description:**

## Green laser level

## **Features**

- 1 horizontal 360° green line and 2 vertical 360° green lines.
- Placement of vertical lines at an angle allows work close to walls.
- Lines operate independently.
- 2 operating modes: automatic and manual.
- Can be used with a receiver (optional).
- 1/4" thread and 5/8" thread for use with a tripod.
- Can be mounted by screwing to wall using slot on rear of casing.
- Placement of vertical lines at an angle allows work close to walls.
- Bluetooth for remote control via your smartphone ("XLINER Remote" application free to download from the App Store or Google Play).